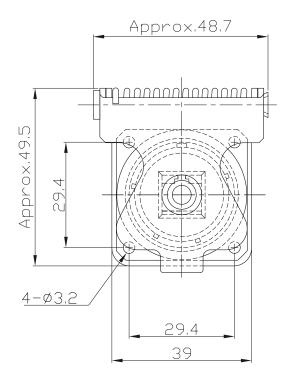

## **IMPORTANT NOTE**

Metal Self Closing cap are sold separately (without receptacle)

Panel Gasket for square flange receptacle (Thickness: 0,8 mm [.031]):

PART NUMBER: JE19