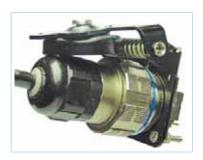

## **RJF TV**

Self Closing Cap (SCC Series)

This Self Closing cap automatically protects the RJF TV square flange receptacle (MIL-DTL-38999 type), protecting your system from dust and water projection. A spring automatically closes the upper part of the cap when the RJF TV plug is removed from the receptacle.