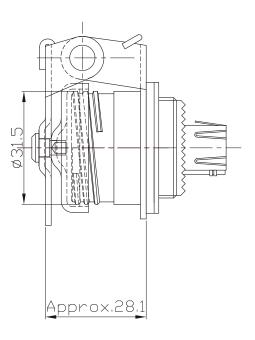

## **RJF TV**

Self Closing Cap (SCC Series)

This Self Closing cap automatically protects the RJF TV square flange receptacle (MIL-DTL-38999 type), protecting your system from dust and water projection. A spring automatically closes the upper part of the cap when the RJF TV plug is removed from the receptacle.

## **PART NUMBER:**

Self closing cap only: **RJFTVSCC** 

**Remark:** Compatible only with RJFTV square flange receptacle type: RJFTV<u>2</u>XXX (see page 14)