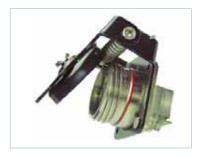

## **RJF TV**

Self Closing Cap (SCC Series)

This Self Closing cap automatically protects the RJF TV square flange receptacle (MIL-DTL-38999 type), protecting your system from dust and water projection. A spring automatically closes the upper part of the cap when the RJF TV plug is removed from the receptacle.