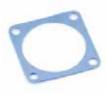

## **IMPORTANT NOTE**

Metal Self Closing cap are sold separately (without receptacle)

Panel Gasket for square flange receptacle (Thickness: 0,8 mm [.031]):

PART NUMBER: JE19