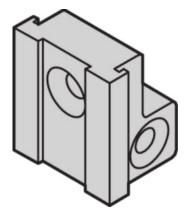

# 60807-181 PCB BRACKET FOR FIXING FRONT PANEL/PCB, DIE-CAST ZINC

#### ADDITIONAL PRODUCT DETAILS

The PCB support brackets enable the fixing of a PCB to front panel. Available in different materials.

Delivery is in standard pack multiples. Pricing is per individual item.