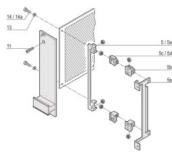

## **KEY FEATURES**

For fixing PCB to front panel

#### ADDITIONAL PRODUCT DETAILS

The PCB support brackets enable the fixing of a PCB to front panel. Available in different materials.

Delivery is in standard pack multiples. Pricing is per individual item.