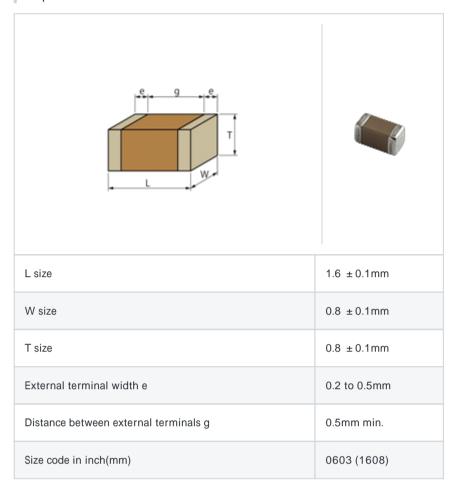

# GRM1885C1H3R3CA01#

"#" indicates a package specification code.















< List of part numbers with package codes > GRM1885C1H3R3CA01D , GRM1885C1H3R3CA01J

#### Shape



### References

| Packaging | Specifications     | Minimum quantity |
|-----------|--------------------|------------------|
| D         | 180mm Paper taping | 4000             |
| J         | 330mm Paper taping | 10000            |

| Mass (typ.) |       |
|-------------|-------|
| 1 piece     | 6.3mg |
| 180mm Reel  | 144g  |

## Specifications

| Capacitance                                      | 3.3pF ± 0.25pF |
|--------------------------------------------------|----------------|
| Rated voltage                                    | 50Vdc          |
| Temperature characteristics (complied standard)  | COG(EIA)       |
| Temperature coefficient                          | 0 ± 30ppm/     |
| Temperature range of temperature characteristics | 25 to 125      |
| Operating temperature range