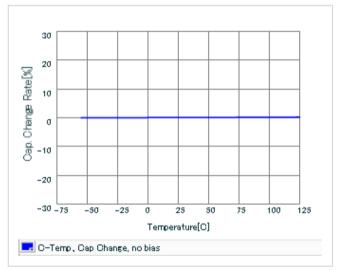

Frequency characteristics (ESR, Impedance)

DC bias characteristics

Capacitance - temperature characteristics

S parameter (Smith chart S11)

AC voltage characteristics

2 of 2

This PDF data has only typical specifications because there is no space