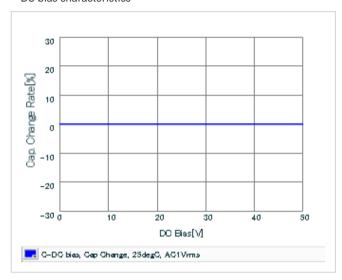

Frequency characteristics (ESR, Impedance)

DC bias characteristics

Capacitance - temperature characteristics

S parameter (Smith chart S11)

AC voltage characteristics

2 of 2

This PDF data has only typical specifications because there is no space