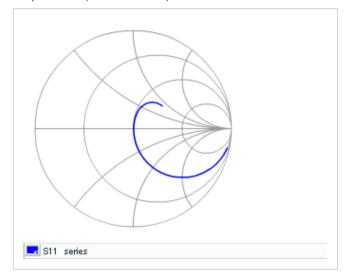

Frequency characteristics (ESR, Impedance)

DC bias characteristics

Capacitance - temperature characteristics

S parameter (Smith chart S11)

AC voltage characteristics

2 of 2

This PDF data has only typical specifications because there is no space