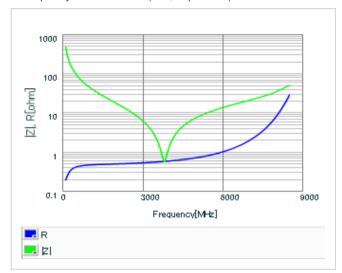

Frequency characteristics (ESR, Impedance)

DC bias characteristics

Capacitance - temperature characteristics

S parameter (Smith chart S11)

AC voltage characteristics

2 of 2

This PDF data has only typical specifications because there is no space