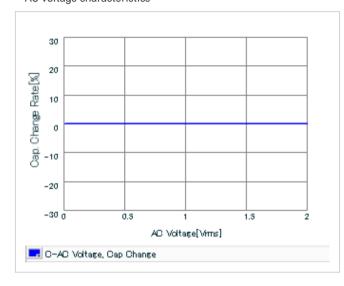

Frequency characteristics (ESR, Impedance)

DC bias characteristics

Capacitance - temperature characteristics

S parameter (Smith chart S11)

AC voltage characteristics

2 of 2

This PDF data has only typical specifications because there is no space