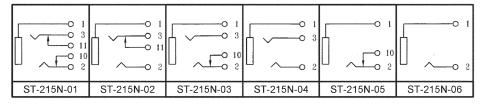

|                                | Design           | K.W Law       | Remark   | Scale     |        |          |            |
|--------------------------------|------------------|---------------|----------|-----------|--------|----------|------------|
| DRAGON CITY INDUSTRIES LIMITED |                  |               | Drawing  | W.K Yeung | Remark | Material |            |
| Item Name                      | 3.5mm Phone Jack | Tolerance :   | Check    | K.L Wong  | Remark | Dwg No.  | 81202-0918 |
| Item No.                       | ST-215N          | Unit : mm 🕀 🥽 | Approval | K.W Chan  | Remark | Sheet    |            |