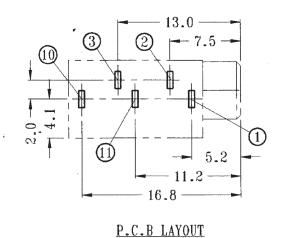

## Technical requirement:

- 1. This product should meet EU RoHS related requirement.
- 2. The surface of plastic part should be without any crackle such as burr, lack, and so on phenomenon.
- 3. The surface of metal part should be without any defect such as scaur nick, oxidation and plating problem.
- 4. The electronic performance should be the same as spec.
- 5. The un-specified tolerance is: <6±0.1

6~20±0.2

>20±0.3

| 9   | Spring            | Stainless Steel | 2   | Temper                   |  |  |
|-----|-------------------|-----------------|-----|--------------------------|--|--|
| 8   | Socket            | Brass           | 1   | Ni Plated                |  |  |
| 7   | Terminal A        | Brass Strip     | 1   | Ag Plated Over Ni Plated |  |  |
| 6   | Spring Terminal A | PBS Strip       | 1   | Ag Plated Over Ni Plated |  |  |
| 5   | Terminal C        | Brass Strip     | 1   | Ag Plated Over Ni Plated |  |  |
| 4   | Spring Terminal B | Brass Strip     | 1   | Ag Plated Over Ni Plated |  |  |
| 3   | Terminal B        | Brass Strip     | 1   | Ag Plated Over Ni Plated |  |  |
| 2   | Cover             | POM             | 1   | Black                    |  |  |
| 1   | Case              | POM             | 1   | Black                    |  |  |
| No. | Part Name         | Material        | QTY | Finishing                |  |  |
|     |                   |                 |     |                          |  |  |