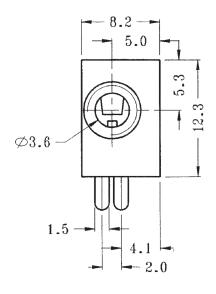

## Technical requirement:

- 1. This product should meet EU RoHS related requirement.
- 2. The surface of plastic part should be without any crackle such as burr, lack, and so on phenomenon.
- 3. The surface of metal part should be without any defect such as scaur nick, oxidation and plating problem.
- 4. The electronic performance should be the same as spec.
- 5. The un-specified tolerance is: <6±0.1

6~20±0.2

>20±0.3

| 9   | Spring            | Stainless Steel | 2   | Temper                   |  |  |
|-----|-------------------|-----------------|-----|--------------------------|--|--|
| 8   | Socket            | Brass           | 1   | Ni Plated                |  |  |
| 7   | Terminal A        | Brass Strip     | 1   | Ag Plated Over Ni Plated |  |  |
| 6   | Spring Terminal A | PBS Strip       | 1   | Ag Plated Over Ni Plated |  |  |
| 5   | Terminal C        | Brass Strip     | 1   | Ag Plated Over Ni Plated |  |  |
| 4   | Spring Terminal B | Brass Strip     | 1   | Ag Plated Over Ni Plated |  |  |
| 3   | Terminal B        | Brass Strip     | 1   | Ag Plated Over Ni Plated |  |  |
| 2   | Cover             | POM             | 1   | Black                    |  |  |
| 1   | Case              | POM             | 1   | Black                    |  |  |
| No. | Part Name         | Material        | QTY | Finishing                |  |  |
|     |                   |                 |     |                          |  |  |