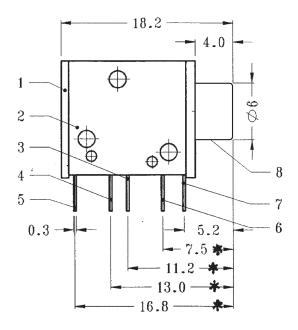

## Technical requirement:

- 1. This product should meet EU RoHS related requirement.
- 2. The surface of plastic part should be without any crackle such as burr, lack, and so on phenomenon.
- 3. The surface of metal part should be without any defect such as scaur nick, oxidation and plating problem.
- 4. The electronic performance should be the same as spec.
- 5. The un-specified tolerance is: <6±0.1

6~20±0.2

>20±0.3

| 9   | Spring            | Stainless Steel | 2   | Temper                   |  |  |
|-----|-------------------|-----------------|-----|--------------------------|--|--|
| 8   | Socket            | Brass           | 1   | Ni Plated                |  |  |
| 7   | Terminal A        | Brass Strip     | 1   | Ag Plated Over Ni Plated |  |  |
| 6   | Spring Terminal A | PBS Strip       | 1   | Ag Plated Over Ni Plated |  |  |
| 5   | Terminal C        | Brass Strip     | 1   | Ag Plated Over Ni Plated |  |  |
| 4   | Spring Terminal B | Brass Strip     | 1   | Ag Plated Over Ni Plated |  |  |
| 3   | Terminal B        | Brass Strip     | 1   | Ag Plated Over Ni Plated |  |  |
| 2   | Cover             | POM             | 1   | Black                    |  |  |
| 1   | Case              | POM             | 1   | Black                    |  |  |
| No. | Part Name         | Material        | QTY | Finishing                |  |  |
|     |                   |                 |     |                          |  |  |