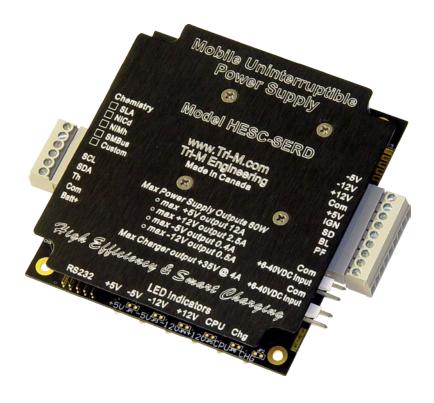

# **HESC-SERD**

60 Watt Serial Port Power Supply w/ Dual Smart Charging

# features

-+5V, +12V, -5V, and -12V DC output

-6V to 50V DC input range

Charging voltage: 10V to 35V DC

UPS operation with optional battery module

L Supports charging two standard type battery modules

(supports only one SMBus battery)

### Electrical Specifications

- · +5V output\* 12.0A
- · +12V output 2.5A
- · -5 output 0.4A
- · -12V output 0.5A

Input Voltage 6 to 50VDC

# Charger Rating

- · Charge Current 0A to 4.0 A
- · Charging Voltage 10V to 35V

### - Mechanical/Environmental

- · Size (W x L x H)\*\*\*\* 3.55" x 3.75" x 0.55"
- · Weight 7.30oz / 206.95g
- · Temperature Range -40 to +85°C

### Performance Characteristics

- · Peak to Peak ripple\* <20mV
- · Load Regulation\*\* <60mV
- · Line Regulation\*\* 40mV
- · Output Temp. Drift\*\* <40mV
- · Output Ripple\*\* 20mV
- · Quiescent Current\*\*\* 2mA
- · Soft Start: 5V start up risetime = 10 msec
- · Efficiency up to 95%
- \* Current rating includes current supplied to 12V and -12V regulators
- \*\* Measured on the 5V output
- \*\*\* LEDs disabled and power supply is in shutdown mode
- \*\*\*\* Not including pass through pins

Part Number HESC-SERD Description

5V, 12V, -5V and -12V outputs, 4 amp charger, serial port