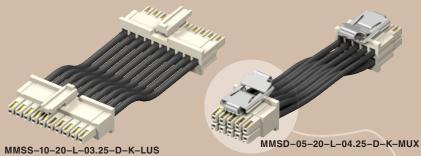

(2,54 mm) .100"

MMSD, MMSDT, MMSS, MMSST SERIES

## MINI MATE<sup>®</sup> CABLE ASSEMBLY



WWW.SAMTEC.COM

 SAMTEC USA • Tel: +1-800-SAMTEC-9 or +1-812-944-6733
 SAMTEC NORTHERN CALIFORNIA • Tel: +1-408-395-5900
 SAMTEC SOUTHERN CALIFORNIA • Tel: +1-800-726-8329

 SAMTEC SOUTH AMERICA • Tel: +55 31 3786 3227
 SAMTEC UNITED KINGDOM • Tel: +44 01236 739292
 SAMTEC GERMANY • Tel: +49 (0) 89 / 89460-0

 SAMTEC FANCE • Tel: +33 16 095 06 60
 SAMTEC TEl: +1-900-726-8329
 SAMTEC NORDICIBALTIC • Tel: +46 44 01236 739292
 SAMTEC SAMTEC FANCE • Tel: +34 10 (0) 89 / 89460-0

 SAMTEC FINICE • Tel: +34 16 095 06 60
 SAMTEC TEl: +1-900-726-8329
 SAMTEC NORDICIBALTIC • Tel: +46 44 07280
 SAMTEC SAMTEC APANCE • Tel: +63 407280
 SAMTEC SAMTEC TEl: +34 10 (0) 89 / 89460-0

 SAMTEC FINICE • Tel: +35 205