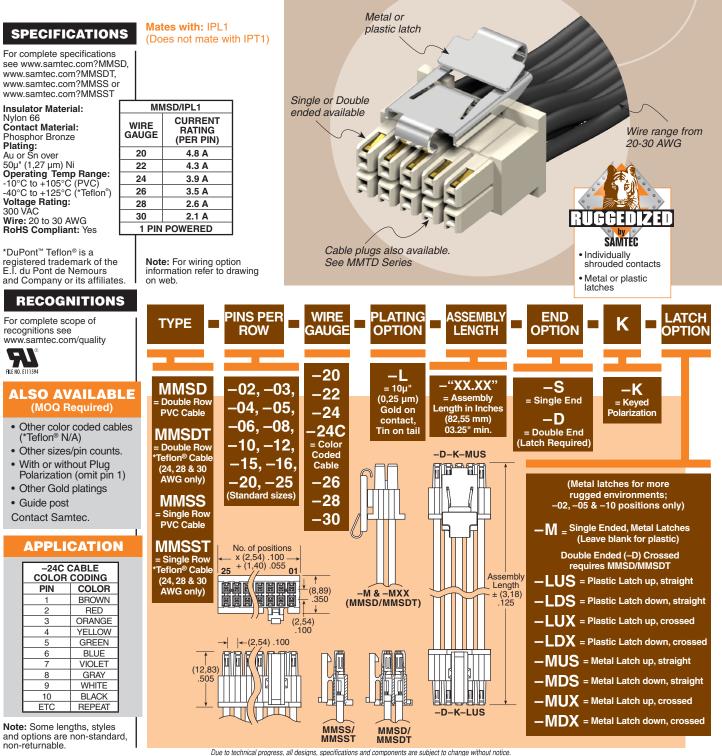

(2,54 mm) .100"

MMSD, MMSDT, MMSS, MMSST SERIES

## MINI MATE<sup>®</sup> CABLE ASSEMBLY



WWW.SAMTEC.COM

 SAMTEC USA • Tel: +1-800-SAMTEC-9 or +1-812-944-6733
 SAMTEC NORTHERN CALIFORNIA • Tel: +1-408-395-5900
 SAMTEC SOUTHERN CALIFORNIA • Tel: +1-800-726-8329

 SAMTEC SOUTH AMERICA • Tel: +55 31 3786 3227
 SAMTEC UNITED KINGDOM • Tel: +44 01236 739292
 SAMTEC GERMANY • Tel: +49 (0) 89 / 89460-0

 SAMTEC FANCE • Tel: +33 16 095 06 60
 SAMTEC TEl: +1-900-726-8329
 SAMTEC NORDICIBALTIC • Tel: +46 44 01236 739292
 SAMTEC SAMTEC FANCE • Tel: +34 10 (0) 89 / 89460-0

 SAMTEC FINICE • Tel: +34 16 095 06 60
 SAMTEC TEl: +1-900-726-8329
 SAMTEC NORDICIBALTIC • Tel: +46 44 07280
 SAMTEC SAMTEC APANCE • Tel: +63 407280
 SAMTEC SAMTEC TEl: +34 10 (0) 89 / 89460-0

 SAMTEC FINICE • Tel: +35 205 0 SAMTEC TOINDA • Tel: +39 039 78080337
 SAMTEC NORDICIBALTIC • Tel: +46 4477280
 SAMTEC JAPA