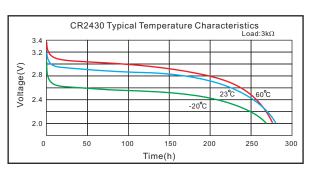

----------------------------------------------------------------|----------|
| Nominal Capacity(mAh) Continuous discharge with 7.5kΩ to 2.0V cut-off, +23°C | 270      |
| Continuous standard load (kΩ)                                                | 7.5      |
| Operating temperature (°C)                                                   | -20~ +70 |
| Weight (g)                                                                   | 4.3      |

Note: Typical values relative to cells stored for three months at 23 °C.

# 

### 2 MAIN FEATURES

- ♦ Light Weight, High Voltage and High Energy Density.
- ♦ Excellent Stable Discharge Characteristics and outstanding Temperature Characteristics.
- ♦ Excellent Leakage Resistance and Excellent Long-term Reliability.

### 3 ELECTRICAL CHARACTERISTICS





### 4 WARNING!

- ♦ Do not recharge, short-circuit, disassemble, deform, heat or place the battery near a direct flame. Any of the above actions could cause it to ignite explode or become damaged.
- ♦ Keep this battery out of the reach of children.
- ♦ When storing the battery or throwing it away, be sure to cover it with tape.

Note: Any representations in this brochure concerning performance, are for informational purposes only and are not construed as warranties either expressed or implied, of future performance.