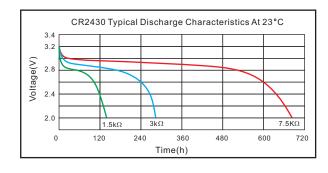

------------------------------------------------------------------|----------|
| Nominal Capacity(mAh) Continuous discharge with 7.5kΩ to 2.0V cut-off, +23°C | 270      |
| Continuous standard load (kΩ)                                                | 7.5      |
| Operating temperature (°C)                                                   | -20~ +70 |
| Weight (g)                                                                   | 4.3      |

Note: Typical values relative to cells stored for three months at 23 °C.

# 

### 2 MAIN FEATURES

- ♦ Light Weight, High Voltage and High Energy Density.
- ♦ Excellent Stable Discharge Characteristics and outstanding Temperature Characteristics.
- ♦ Excellent Leakage Resistance and Excellent Long-term Reliability.

### 3 ELECTRICAL CHARACTERISTICS





### 4 WARNING!

- ♦ Do not recharge, short-circuit, disassemble, deform, heat or place the battery near a direct flame. Any of the above actions could cause it to ignite explode or become damaged.
- ♦ Keep this battery out of the reach of children.
- ♦ When storing the battery or throwing it away, be sure to cover it with tape.

Note: Any representations in this brochure concerning performance, are for informational purposes only and are not construed as warranties either expressed or implied, of future performance.