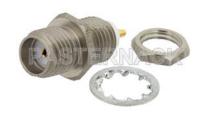

# SMA Female Bulkhead Connector Solder Attachment Solder Cup Terminal, .235 inch D Hole, Front Mount

## SMA Female Bulkhead Connector Solder Attachment Solder Cup Terminal, .235 inch D Hole, Front Mount

Configuration

Connector

Connector Interface Type

Cable Attachment Method (Shield/Contact)

Body Style

Mount Method

SMA Female

Solder Cup

Solder

Straight

Bulkhead

**Electrical Specifications** 

Impedance, Ohms 5