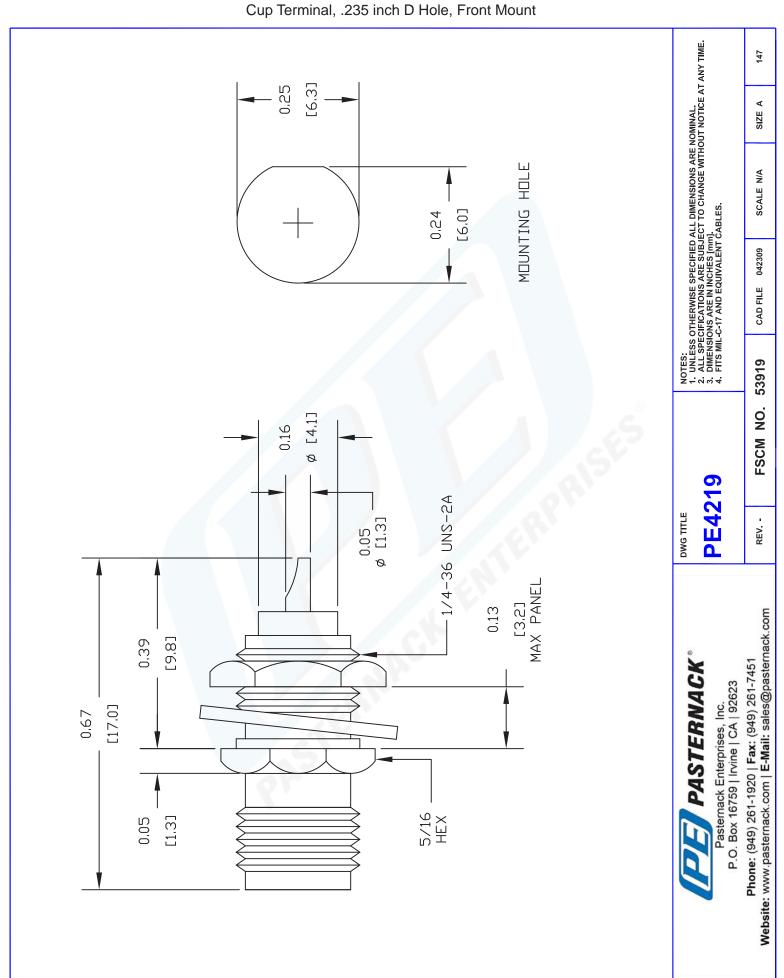

### PE4219 CAD Drawing

SMA Female Bulkhead Connector Solder Attachment Solder Cup Terminal, .235 inch D Hole, Front Mount